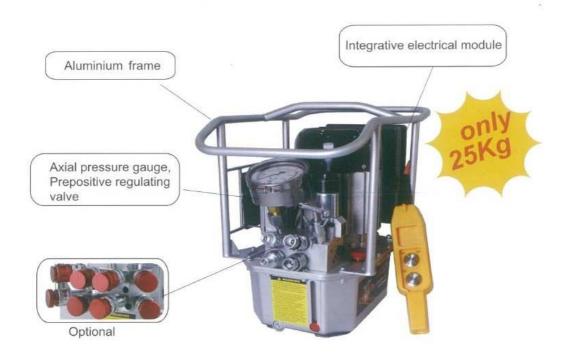

- Compact automatic three stage design
- Applicable on one or two wrenches simultaneously
  - Aluminum oil tank with gauge
  - Has ø100 high pressure gauge
- Variable pressure adjustment between 70 ~ 700 bar
- High efficiency radiator enables the pump to work 24/7 continuously
  - Can change motor to fit different voltage
- With optional components (FP4) can operate up to four wrenches at the same time